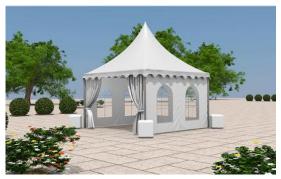

## Pagoda Tent Technical Data Type: 4m\*4m

| Item                | Specification                                      |
|---------------------|----------------------------------------------------|
| Clear-span width    | 4m                                                 |
| Eave Height         | 2.47m                                              |
| Ridge Hight         | 4.28m                                              |
| Bay Distance        | 4m                                                 |
| Wind Loading        | ≤120km/h                                           |
| Minimum Tent Length | 4m                                                 |
| Roof Fixing         | bar tensioning                                     |
| Framework Profile   | 48mm*84mm*2.7mm                                    |
| Eave Connection     | Hot dip Galvanized aluminium cube tube             |
| Cover Material      | PVC Knife coated nylon fabric; 750g/m <sup>2</sup> |
|                     |                                                    |
|                     |                                                    |
|                     |                                                    |

## **Optional Accessories**

**PVC** window sidewalls

**Anchoring** 

Rain Gutter

Lining and curtain

Glass door units

Hard walling system

Glass walling system

Transparent PVC cover and sidewall

Flooring system

Weight plate