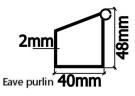

sioning                                     |
| Framework Profile   | 48mm*84mm*2.7mm                                    |
| Eave Connection     | Hot dip Galvanized aluminium cube tube             |
| Cover Material      | PVC Knife coated nylon fabric; 750g/m <sup>2</sup> |
|                     |                                                    |
|                     |                                                    |
|                     |                                                    |











## **Optional Accessories**

**PVC** window sidewalls

**Anchoring** 

Rain Gutter

Lining and curtain

Glass door units

Hard walling system

Glass walling system

Transparent PVC cover and sidewall

Flooring system

Weight plate

## Framework main profile dimension and use