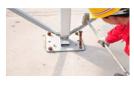

## Pagoda Tent Technical Data Type: 4m\*4m

| Item                | Specification                                      |
|---------------------|----------------------------------------------------|
| Clear-span width    | 4m                                                 |
| Eave Height         | 2.47m                                              |
| Ridge Hight         | 4.28m                                              |
| Bay Distance        | 4m                                                 |
| Wind Loading        | ≤120km/h                                           |
| Minimum Tent Length | 4m                                                 |
| Roof Fixing         | bar tensioning                                     |
| Framework Profile   | 48mm*84mm*2.7mm                                    |
| Eave Connection     | Hot dip Galvanized aluminium cube tube             |
| Cover Material      | PVC Knife coated nylon fabric; 750g/m <sup>2</sup> |
|                     |                                                    |
|                     |                                                    |
|                     |                                                    |