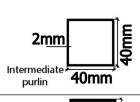

ensioning                                     |
| Framework Profile   | 48mm*84mm*2.7mm                                    |
| Eave Connection     | Hot dip Galvanized aluminium cube tube             |
| Cover Material      | PVC Knife coated nylon fabric; 750g/m <sup>2</sup> |
|                     |                                                    |
|                     |                                                    |
|                     |                                                    |











## **Optional Accessories**

**PVC** window sidewalls

**Anchoring** 

Rain Gutter

Lining and curtain

Glass door units

Hard walling system

Glass walling system

Transparent PVC cover and sidewall

Flooring system

Weight plate

## Framework main profile dimension and use