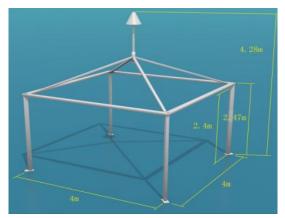

## Pagoda Tent Technical Data Type: 4m\*4m

| Item                | Specification                                      |
|---------------------|----------------------------------------------------|
| Clear-span width    | 4m                                                 |
| Eave Height         | 2.47m                                              |
| Ridge Hight         | 4.28m                                              |
| Bay Distance        | 4m                                                 |
| Wind Loading        | ≤120km/h                                           |
| Minimum Tent Length | 4m                                                 |
| Roof Fixing         | bar tensioning                                     |
| Framework Profile   | 48mm*84mm*2.7mm                                    |
| Eave Connection     | Hot dip Galvanized aluminium cube tube             |
| Cover Material      | PVC Knife coated nylon fabric; 750g/m <sup>2</sup> |
|                     |                                                    |
|                     |                                                    |
|                     |                                                    |