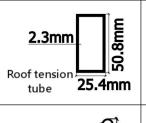

## Framework main profile dimension and use

## Pagoda Tent Technical Data Type: 4m\*4m

| Item                | Specification                                      |
|---------------------|----------------------------------------------------|
| Clear-span width    | 4m                                                 |
| Eave Height         | 2.47m                                              |
| Ridge Hight         | 4.28m                                              |
| Bay Distance        | 4m                                                 |
| Wind Loading        | ≤120km/h                                           |
| Minimum Tent Length | 4m                                                 |
| Roof Fixing         | bar tensioning                                     |
| Framework Profile   | 48mm*84mm*2.7mm                                    |
| Eave Connection     | Hot dip Galvanized aluminium cube tube             |
| Cover Material      | PVC Knife coated nylon fabric; 750g/m <sup>2</sup> |
|                     |                                                    |
|                     |                                                    |
|                     |                                                    |