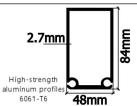

## Pagoda Tent Technical Data Type: 4m\*4m

| Item                | Specification                                      |
|---------------------|----------------------------------------------------|
| Clear-span width    | 4m                                                 |
| Eave Height         | 2.47m                                              |
| Ridge Hight         | 4.28m                                              |
| Bay Distance        | 4m                                                 |
| Wind Loading        | ≤120km/h                                           |
| Minimum Tent Length | 4m                                                 |
| Roof Fixing         | bar tensioning                                     |
| Framework Profile   | 48mm*84mm*2.7mm                                    |
| Eave Connection     | Hot dip Galvanized aluminium cube tube             |
| Cover Material      | PVC Knife coated nylon fabric; 750g/m <sup>2</sup> |
|                     |                                                    |
|                     |                                                    |
|                     |                                                    |

## Framework main profile dimension and use