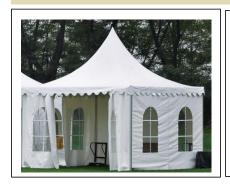

## Pagoda Tent Technical Data Type: 4m\*4m

| Item                | Specification                                      |
|---------------------|----------------------------------------------------|
| Clear-span width    | 4m                                                 |
| Eave Height         | 2.47m                                              |
| Ridge Hight         | 4.28m                                              |
| Bay Distance        | 4m                                                 |
| Wind Loading        | ≤120km/h                                           |
| Minimum Tent Length | 4m                                                 |
| Roof Fixing         | bar tensioning                                     |
| Framework Profile   | 48mm*84mm*2.7mm                                    |
| Eave Connection     | Hot dip Galvanized aluminium cube tube             |
| Cover Material      | PVC Knife coated nylon fabric; 750g/m <sup>2</sup> |
|                     |                                                    |
|                     |                                                    |
|                     |                                                    |