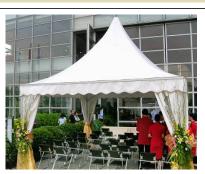

## Pagoda Tent Technical Data Type: 4m\*4m

| Item                | Specification                                      |
|---------------------|----------------------------------------------------|
| Clear-span width    | 4m                                                 |
| Eave Height         | 2.47m                                              |
| Ridge Hight         | 4.28m                                              |
| Bay Distance        | 4m                                                 |
| Wind Loading        | ≤120km/h                                           |
| Minimum Tent Length | 4m                                                 |
| Roof Fixing         | bar tensioning                                     |
| Framework Profile   | 48mm*84mm*2.7mm                                    |
| Eave Connection     | Hot dip Galvanized aluminium cube tube             |
| Cover Material      | PVC Knife coated nylon fabric; 750g/m <sup>2</sup> |
|                     |                                                    |
|                     |                                                    |
|                     |                                                    |

## **Optional Accessories**

**PVC** window sidewalls

**Anchoring** 

Rain Gutter

Lining and curtain

Glass door units

Hard walling system

Glass walling system